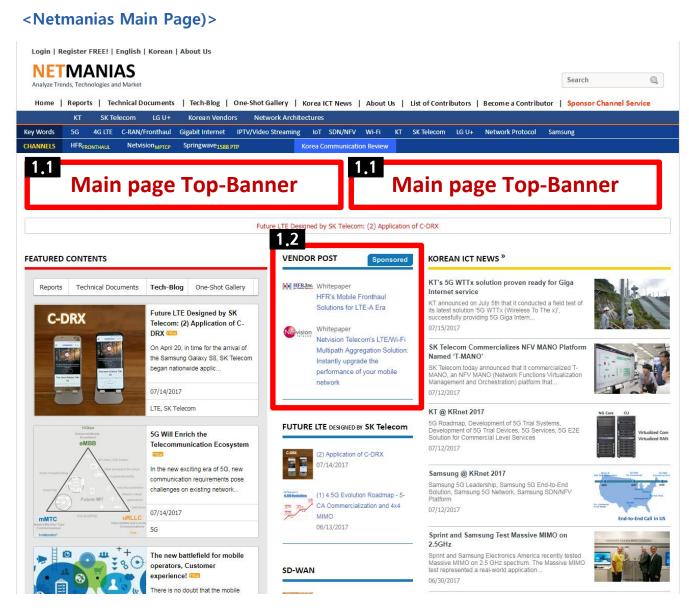

## 02. Netmanias AD Service

|                    |                                                                                                        |                                                       |                                   | Netmanias<br>English site          | Netmanias<br>Korean site           |
|--------------------|--------------------------------------------------------------------------------------------------------|-------------------------------------------------------|-----------------------------------|------------------------------------|------------------------------------|
| . Main Page        |                                                                                                        |                                                       |                                   |                                    | 110170111111                       |
| 1.1 Top-Banner     | Displayed on every page of Netmanias.com                                                               | Minimum Impressions: Banner size: 40,000/month 618x95 |                                   | \$1,500/month                      | \$2,500/montl                      |
| 1.2 Vendor Post    | Post Vendor's whitepapers, blogs or articles with Vendor logo on Netmanias' main page (max. 2-post)    | Minimum Impressions:<br>20,000/month                  |                                   | \$1,000/month                      | \$1,500/montl                      |
| Content Page       |                                                                                                        |                                                       |                                   |                                    |                                    |
| 2.1 Banner         | Banner displayed right between content title and body of content, gaining more attention from visitors | Minimum Impressions:<br>40,000/month                  | Banner size:<br>782x100           | \$1,000/month                      | \$2,000/month                      |
| . eDM (newsletter) | 1                                                                                                      |                                                       |                                   |                                    |                                    |
| 3.1 e-newsletter   | Netmanias newsletter dedicated for Sponsor                                                             | Netmanias newsletter dedicated for Sponsor            | Newsletter size:<br>763xunlimited | \$1,000<br>(10,000<br>newsletters) | \$1,200<br>(20,000<br>newsletters) |

#### 1. Main Page Displayed on every page 1.1 Top-Banner of Netmanias.com 1.2 Vendor Post Post Vendor's whitepapers, blogs or articles with Vendor logo on Netmanias' main page (max. 2-post) 2. Content Page 2.1 Banner Banner displayed right between content title and body of content, gaining more attention from visitors 3. eDM (newsletter) 3.1 e-newsletter Netmanias newsletter dedicated for Sponsor

#### < Netmanias Main Pages: Report, Tech-Blog, Technical Doc., One-Shot Gallery>