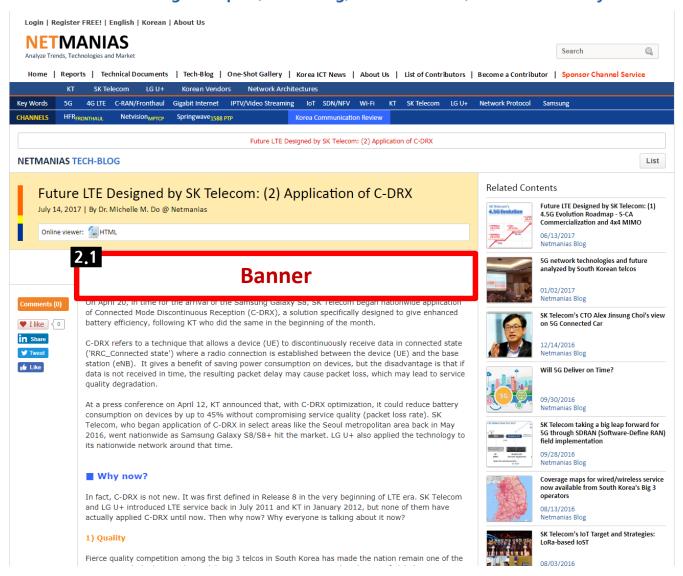

## 02. Netmanias AD Service

|                    |                                                                                                        |                                                       |                                   | Netmanias<br>English site          | Netmanias<br>Korean site           |
|--------------------|--------------------------------------------------------------------------------------------------------|-------------------------------------------------------|-----------------------------------|------------------------------------|------------------------------------|
| . Main Page        |                                                                                                        |                                                       |                                   |                                    | 110170111111                       |
| 1.1 Top-Banner     | Displayed on every page of Netmanias.com                                                               | Minimum Impressions: Banner size: 40,000/month 618x95 |                                   | \$1,500/month                      | \$2,500/montl                      |
| 1.2 Vendor Post    | Post Vendor's whitepapers, blogs or articles with Vendor logo on Netmanias' main page (max. 2-post)    | Minimum Impressions:<br>20,000/month                  |                                   | \$1,000/month                      | \$1,500/montl                      |
| Content Page       |                                                                                                        |                                                       |                                   |                                    |                                    |
| 2.1 Banner         | Banner displayed right between content title and body of content, gaining more attention from visitors | Minimum Impressions:<br>40,000/month                  | Banner size:<br>782x100           | \$1,000/month                      | \$2,000/month                      |
| . eDM (newsletter) | 1                                                                                                      |                                                       |                                   |                                    |                                    |
| 3.1 e-newsletter   | Netmanias newsletter dedicated for Sponsor                                                             | Netmanias newsletter dedicated for Sponsor            | Newsletter size:<br>763xunlimited | \$1,000<br>(10,000<br>newsletters) | \$1,200<br>(20,000<br>newsletters) |

## 2. Content Page Banner

#### 1. Main Page Displayed on every page 1.1 Top-Banner of Netmanias.com 1.2 Vendor Post Post Vendor's whitepapers, blogs or articles with Vendor logo on Netmanias' main page (max. 2-post) 2. Content Page 2.1 Banner Banner displayed right between content title and body of content, gaining more attention from visitors 3. eDM (newsletter) 3.1 e-newsletter Netmanias newsletter dedicated for Sponsor