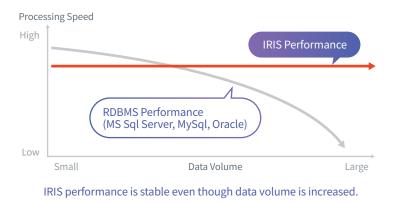

#### Extreme Efficiency Scaled out to Petabytes

#### Volume

• Processes over 100 billion records per day