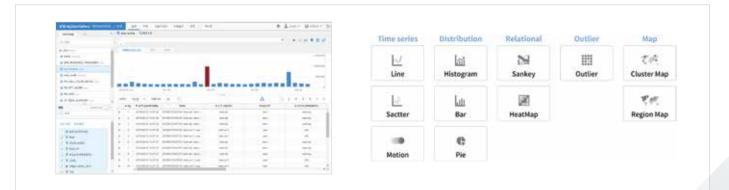

#### Search and Visualization Directly over the Big Data

- IRIS enables ultra-fast visualization of source data and supports a variety of visualization charts according to the analysis purposes.
- IRIS Data Browser especially provides analysts with a capability to directly access raw data, search specific data, and understand data distribution without any help from developers quickly and easily.
- IRIS manages the analysis work flow seamlessly from query analysis to visualization.