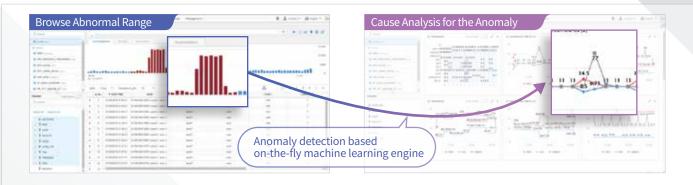

#### Anomaly Detection Based on Machine Learning

- IRIS provides on-the-fly anomaly detection over the selected region of data
- Spot the most abnormal case from the selected range of data by a few more clicks
- Compare current data with the previous reference period, whether they are within normal upper bound and lower bound.