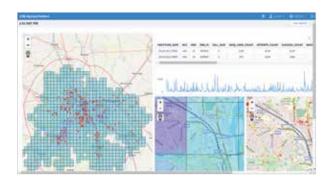

IRIS has a built-in spatial query engine for spatial big data processing and, in combination with the GIS engine, provides the ability to display various data at different layers.

### **02** Big data discovery

- IRIS's Data Browser, a visualization tool, helps analysts easily and quickly navigate and understand big data.
- Provides a data sampling capability for in-depth analysis modeling of big data