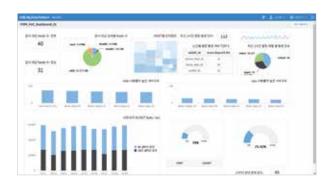

#### User-defined dashboard and reporting

IRIS provides users with an intuitive GUI for creating user-defined reports and configuring dashboards without the help of developers.

Users can place tables and charts in different forms on a canvas, map relevant data, so that they can generate reports quickly and easily.

#### Search and Visualization Directly over the Big Data

- IRIS enables ultra-fast visualization of source data and supports a variety of visualization charts according to the analysis purposes.
- IRIS Data Browser especially provides analysts with a capability to directly access raw data, search specific data, and understand data distribution without any help from developers quickly and easily.
- IRIS manages the analysis work flow seamlessly from query analysis to visualization.